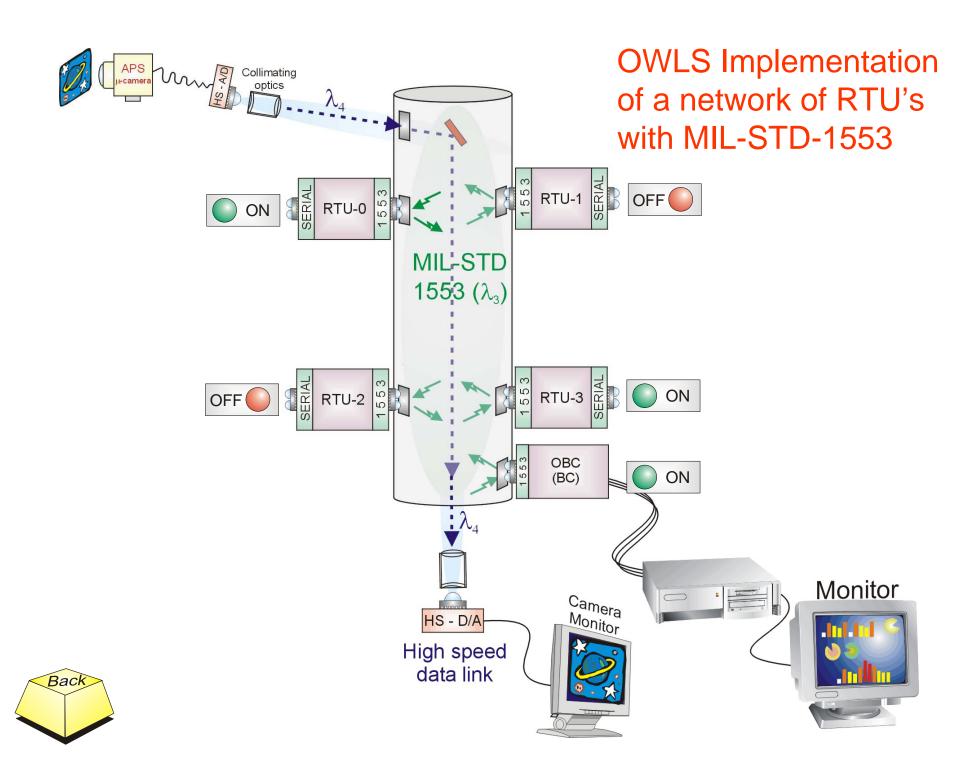

#### **OWLS CAPABILITIES**

- FDMA + WDMA incorporated
- 1553-MIL-STD Wireless Bus
- 120 optical transmissions (80 Analog & 40 Digital)

(OWL-PRE-7000-04-INTA

INTA / ESA-ESTEC Contract 19545 / 06 / NL / GLC

# 4 – "Networking" with OWLS

INTA / ESA-ESTEC Contract 19545 / 06 / NL / GLC

(OWL-PRE-7000-04-INTA

#### Overview of the new Demonstrator: Block Diagram

INTA / ESA-ESTEC Contract 19545 / 06 / NL / GLC

#### 2.- Communications architecture Overview