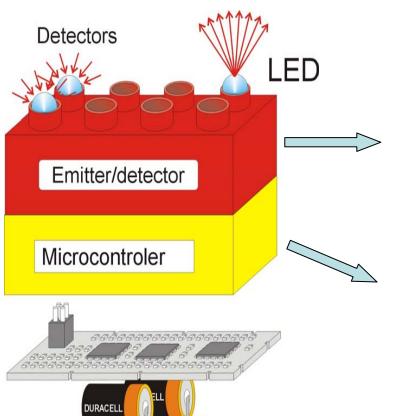

#### 1 - New CONCEPT - IR Antennas 2009 - 2010

Detector Module

**Emitter** Module

(OWL-PRE-7000-04-INTA

INTA / ESA-ESTEC Contract 19545 / 06 / NL / GLC