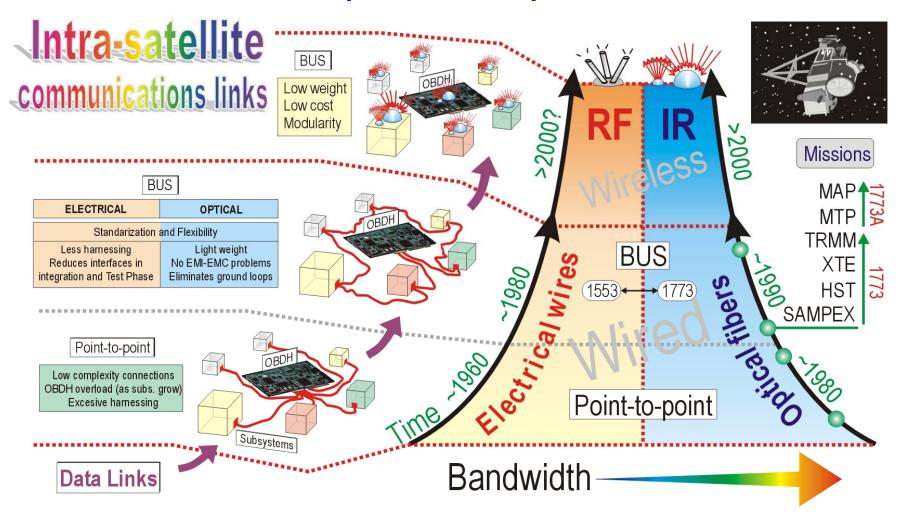

#### Evolution in Space to Optical Data Links

INTA / ESA-ESTEC Contract 19545 / 06 / NL / GLC

(OWL-PRE-7000-04-INTA

### Optical wireless

(OWL-PRE-7000-04-INTA)

INTA / ESA-ESTEC Contract 19545 / 06 / NL / GLC