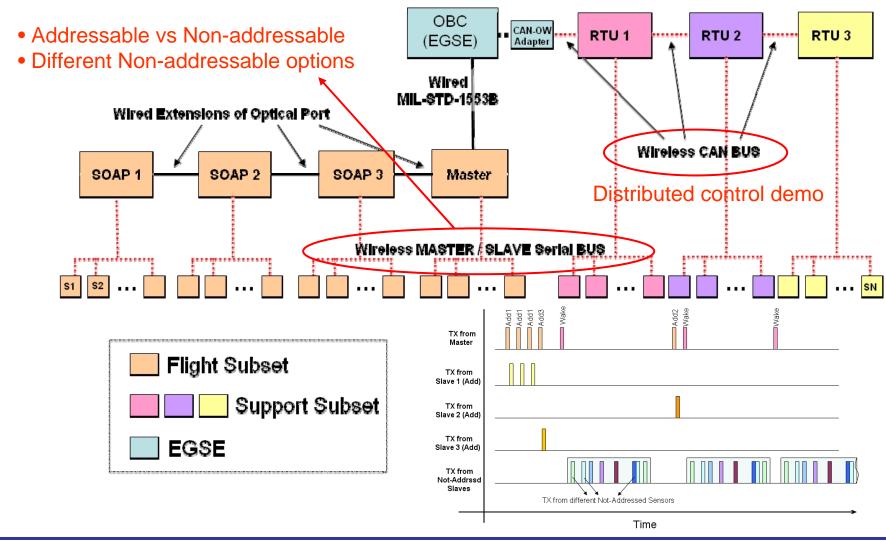

#### **OWLS CAPABILITIES**

- FDMA + WDMA incorporated
- 1553-MIL-STD Wireless Bus
- 120 optical transmissions (80 Analog & 40 Digital)

(OWL-PRE-7000-04-INTA

INTA / ESA-ESTEC Contract 19545 / 06 / NL / GLC

**OWLS Modules** for MIL-STD-1553

**Emitters** 

Detector

OWLS TA)

INTA / ESA-ESTEC Contract 19545 / 06 / NL / GLC

(OWL-PRE-7000-04-INTA)