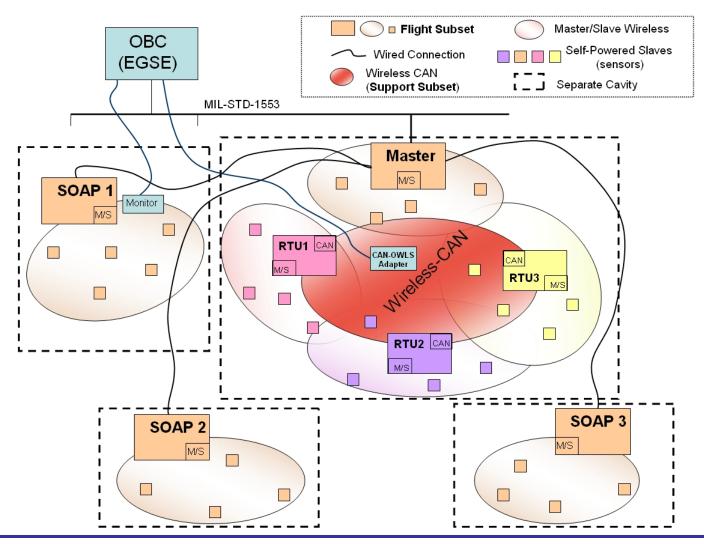

#### Overview of the new Demonstrator: Block Diagram

INTA / ESA-ESTEC Contract 19545 / 06 / NL / GLC

#### 2.- Communications architecture Overview