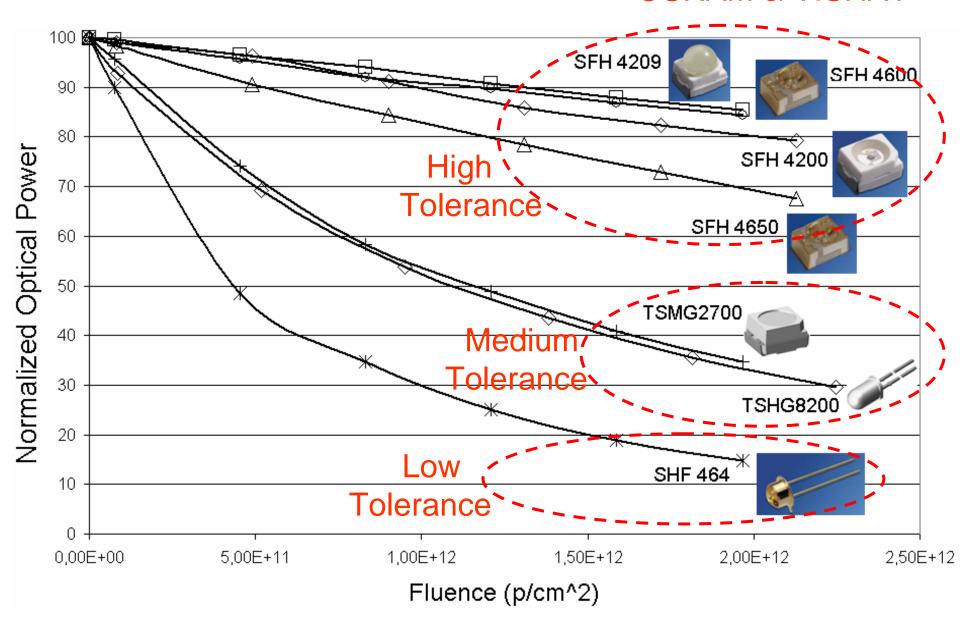

### 3 – Starting from *Basics Optoelectronics: Emitters*OSRAM & VISHAY

INTA / ESA-ESTEC Contract 19545 / 06 / NL / GLC

(OWL-PRE-7000-04-INTA)