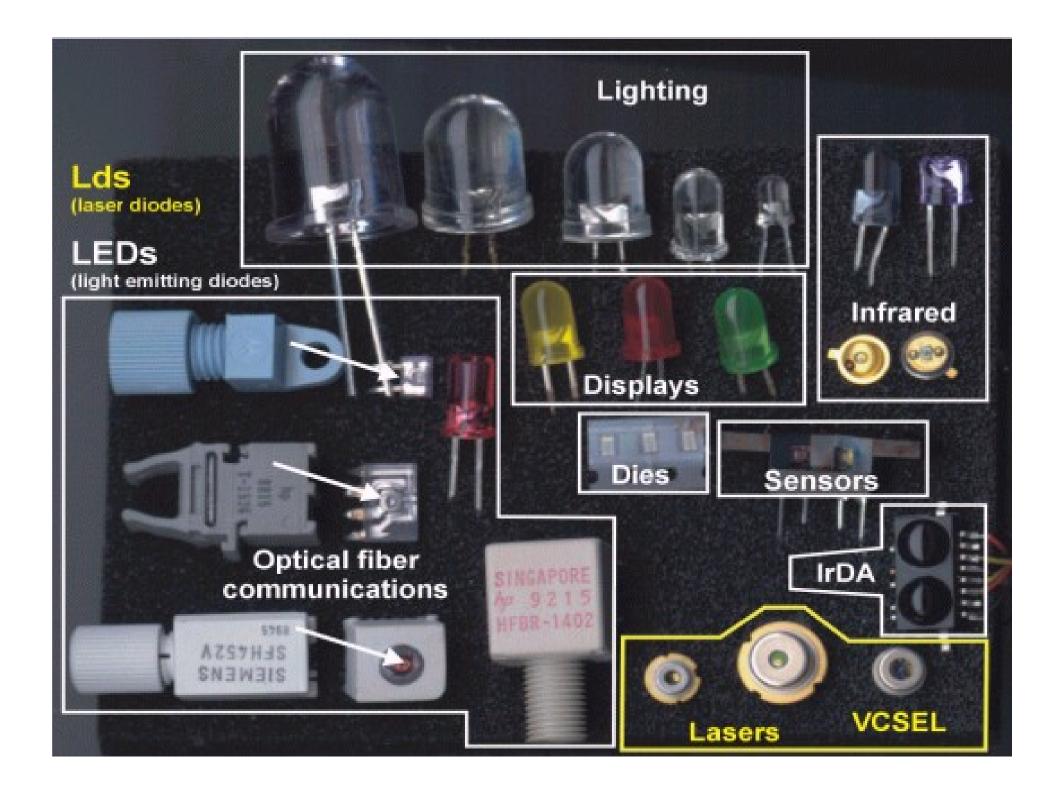

### 3 – Starting from *Basics Optoelectronics: Emitters*OSRAM & VISHAY

INTA / ESA-ESTEC Contract 19545 / 06 / NL / GLC

(OWL-PRE-7000-04-INTA)