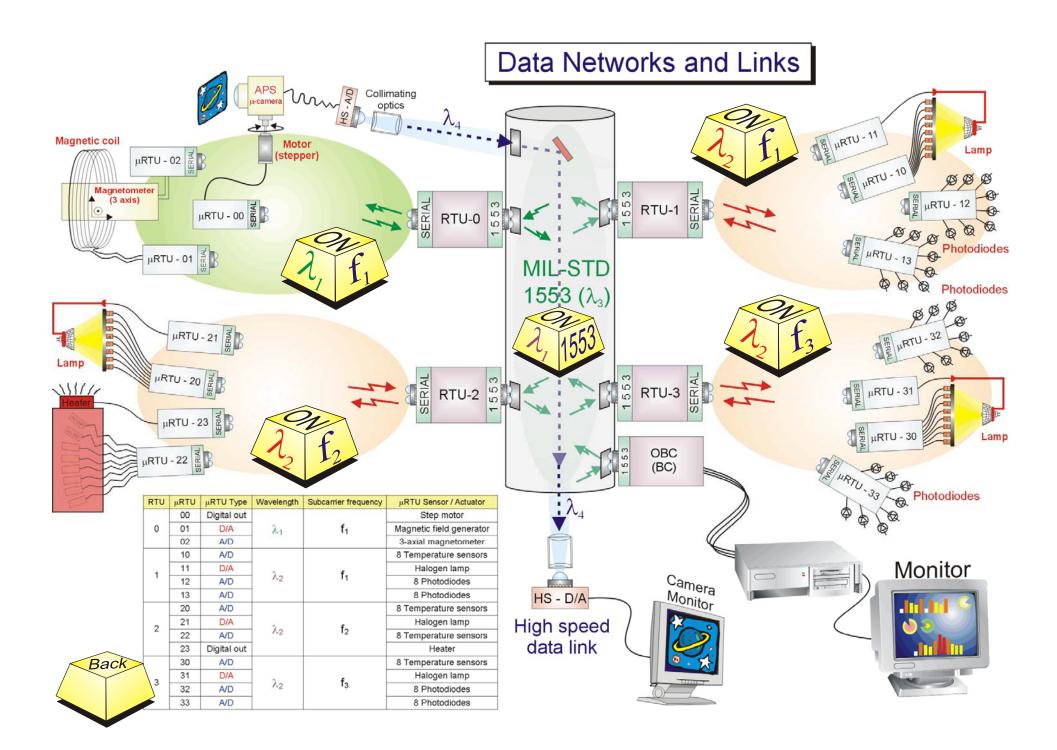

#### **OWLS CAPABILITIES**

- FDMA + WDMA incorporated
- 1553-MIL-STD Wireless Bus
- 120 optical transmissions (80 Analog & 40 Digital)

(OWL-PRE-7000-04-INTA

INTA / ESA-ESTEC Contract 19545 / 06 / NL / GLC

# 4 – "Networking" with OWLS

INTA / ESA-ESTEC Contract 19545 / 06 / NL / GLC

(OWL-PRE-7000-04-INTA

#### Overview of the new Demonstrator: Block Diagram

INTA / ESA-ESTEC Contract 19545 / 06 / NL / GLC

#### 2.- Communications architecture Overview