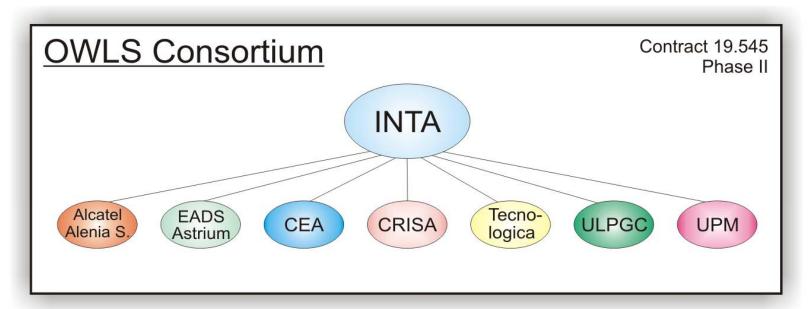

#### INTA / ESA-ESTEC TRP Contract

Phase I – 9 months (0.5 M€) – Finished December 2006

Phase II – 15 months (1 M€) – Finishing December, 2008

(OWL-PRE-7000-04-INTA)