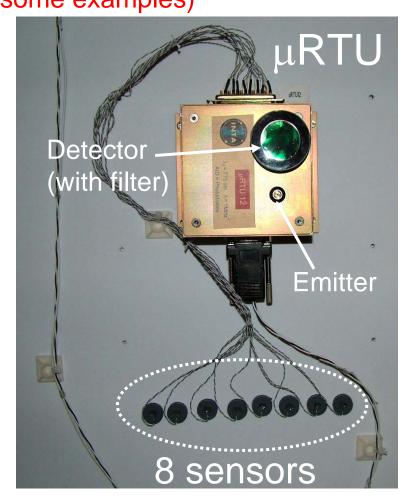

### OWLS $\mu$ RTU's with sensors (some examples)

INTA / ESA-ESTEC Contract 19545 / 06 / NL / GLC

(OWL-PRE-7000-04-INTA

**LEGO Demonstrator** December 2000

**ESA Demostrator** June 2004

NANOSAT 01 Dec. 2004